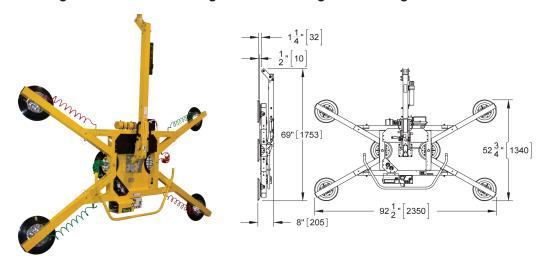

### MRTALP611LDC 1100 lbs [500 kg]

## MRTALP6FS10TDC 900 lbs [410 kg]

### LOW-PROFILE MANUAL ROTATOR/TILTERS 900 & 1100

In addition to DC power and a dual vacuum system, this Powr-Grip® rotator/tilter features a highly adaptable pad frame and a remarkably low profile, for maximum flexibility in handling loads between buildings and scaffolding or similar tight work locations.

|                                                                                    | MRTALP611LDC                                                                                                                                                                                                                                                                                                                                         | MRTALP6FS10TDC                                                                                                                      |
|------------------------------------------------------------------------------------|------------------------------------------------------------------------------------------------------------------------------------------------------------------------------------------------------------------------------------------------------------------------------------------------------------------------------------------------------|-------------------------------------------------------------------------------------------------------------------------------------|
| Standard Pad Spread*                                                               | Minimum Width: 12" [305 mm]<br>Maximum Width: 52-3/4" [1340 mm]<br>Minimum Length: 35-1/2" [902 mm]<br>Maximum Length: 102" [2593 mm]                                                                                                                                                                                                                | Minimum Width: 113/4" [299 mm]  Maximum Width: 521/2" [1334 mm]  Minimum Length: 351/4" [896 mm]  Maximum Length: 1013/4" [2587 mm] |
| Number / Size of Vacuum Pads<br>(please specify standard<br>or low-marking rubber) | 6 / 11" [28 cm] dia. lipped pads 6 / 10" [25 cm] dia. pads with replaceable foam rings  * See Frame Configurations and Capacities                                                                                                                                                                                                                    |                                                                                                                                     |
| Maximum Load Capacity*                                                             | 1100 lbs [500 kg]                                                                                                                                                                                                                                                                                                                                    | 900 lbs [410 kg]                                                                                                                    |
| Unit Weight                                                                        | 213 lbs [97 kg]                                                                                                                                                                                                                                                                                                                                      | 218 lbs [99 kg]                                                                                                                     |
| Standard Operating Power                                                           | 12 volts DC, 5 amps                                                                                                                                                                                                                                                                                                                                  |                                                                                                                                     |
| Load Movement                                                                      | Manual rotation, 180° edgewise, with automatic latching every 30° Assisted manual tilt, 90° between upright and flat, with automatic latching in upright position                                                                                                                                                                                    |                                                                                                                                     |
| Profile Thickness                                                                  | 8" [203 mm] (does not include load)                                                                                                                                                                                                                                                                                                                  |                                                                                                                                     |
| Standard Features                                                                  | Adjustable-position lift spool Dual vacuum system Low vacuum warning buzzer Green lift light On-board battery* and charger   (*high-capacity battery for MRTALP6FS10TDC) Battery energy gauge Vacuum gauges Vacuum line filters Vacuum reserve tanks Spring-mounted vacuum pads (Re)movable pad mounts Pad extension arms Blow-off for quick release |                                                                                                                                     |