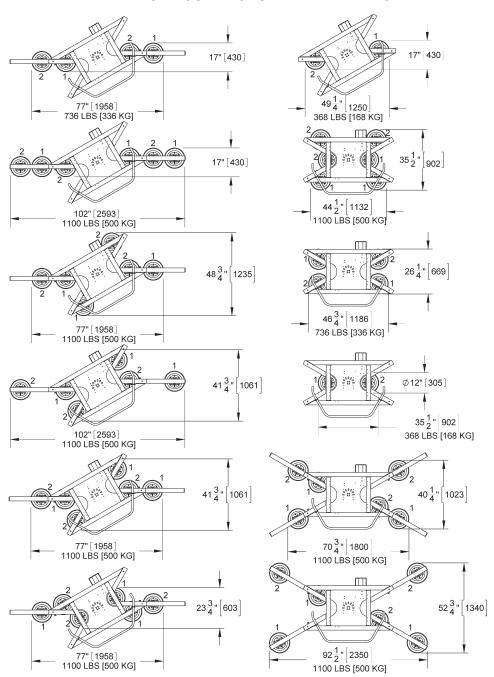

#### FRAME CONFIGURATIONS AND CAPACITIES

|                                                                                    | MRTALP611LDC                                                                                                                                                                                                                                                                                                                                         | MRTALP6FS10TDC                                                                                                                      |
|------------------------------------------------------------------------------------|------------------------------------------------------------------------------------------------------------------------------------------------------------------------------------------------------------------------------------------------------------------------------------------------------------------------------------------------------|-------------------------------------------------------------------------------------------------------------------------------------|
| Standard Pad Spread*                                                               | Minimum Width: 12" [305 mm]<br>Maximum Width: 52-3/4" [1340 mm]<br>Minimum Length: 35-1/2" [902 mm]<br>Maximum Length: 102" [2593 mm]                                                                                                                                                                                                                | Minimum Width: 113/4" [299 mm]  Maximum Width: 521/2" [1334 mm]  Minimum Length: 351/4" [896 mm]  Maximum Length: 1013/4" [2587 mm] |
| Number / Size of Vacuum Pads<br>(please specify standard<br>or low-marking rubber) | 6 / 11" [28 cm] dia. lipped pads 6 / 10" [25 cm] dia. pads with replaceable foam rings  * See Frame Configurations and Capacities                                                                                                                                                                                                                    |                                                                                                                                     |
| Maximum Load Capacity*                                                             | 1100 lbs [500 kg]                                                                                                                                                                                                                                                                                                                                    | 900 lbs [410 kg]                                                                                                                    |
| Unit Weight                                                                        | 213 lbs [97 kg]                                                                                                                                                                                                                                                                                                                                      | 218 lbs [99 kg]                                                                                                                     |
| Standard Operating Power                                                           | 12 volts DC, 5 amps                                                                                                                                                                                                                                                                                                                                  |                                                                                                                                     |
| Load Movement                                                                      | Manual rotation, 180° edgewise, with automatic latching every 30° Assisted manual tilt, 90° between upright and flat, with automatic latching in upright position                                                                                                                                                                                    |                                                                                                                                     |
| Profile Thickness                                                                  | 8" [203 mm] (does not include load)                                                                                                                                                                                                                                                                                                                  |                                                                                                                                     |
| Standard Features                                                                  | Adjustable-position lift spool Dual vacuum system Low vacuum warning buzzer Green lift light On-board battery* and charger   (*high-capacity battery for MRTALP6FS10TDC) Battery energy gauge Vacuum gauges Vacuum line filters Vacuum reserve tanks Spring-mounted vacuum pads (Re)movable pad mounts Pad extension arms Blow-off for quick release |                                                                                                                                     |