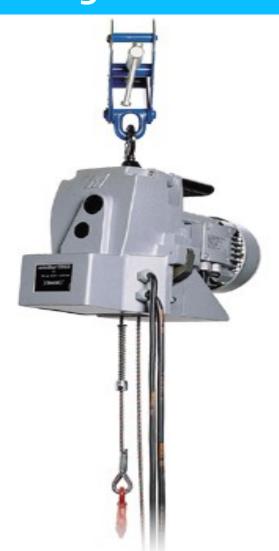

# **MINIFOR TR50**

### 0.5t Portable motorised wire rope hoist

Hoists are often used in conjunction with glass vacuum lifters and used for applications such as ground level shop front glass installation.

Faster than the TR30 and with a 500kg capacity, the TR50 hoist also boasts a 2.5m pendant control cable with emergency stop function.