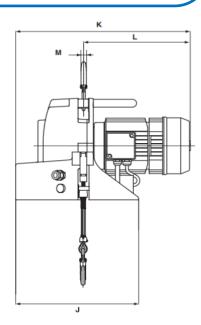

| Model | ı            | WLL           | peed            | Dimensions mm    |     |    |     |     |     |     |    |    |    | Weight<br>(KG) |     |     |    |    |
|-------|--------------|---------------|-----------------|------------------|-----|----|-----|-----|-----|-----|----|----|----|----------------|-----|-----|----|----|
|       | Direct<br>KG | Sheaved<br>KG | Direct<br>m/min | Sheaved<br>m/min | А   | В  | С   | D   | E   | F   | G  | Н  | ı  | J              | к   | L   | М  |    |
| TR50  | 500          | 950           | 7               | 3.5              | 430 | 20 | 212 | 642 | 224 | 181 | 90 | 20 | 20 | 347            | 492 | 302 | 15 | 31 |