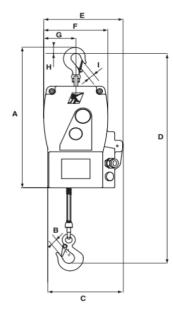

| Model | ı            | WLL           | peed            | Dimensions mm    |     |    |     |     |     |     |    |    |    | Weight<br>(KG) |     |     |    |    |
|-------|--------------|---------------|-----------------|------------------|-----|----|-----|-----|-----|-----|----|----|----|----------------|-----|-----|----|----|
|       | Direct<br>KG | Sheaved<br>KG | Direct<br>m/min | Sheaved<br>m/min | А   | В  | С   | D   | E   | F   | G  | Н  | ı  | J              | к   | L   | М  |    |
| TR50  | 500          | 950           | 7               | 3.5              | 430 | 20 | 212 | 642 | 224 | 181 | 90 | 20 | 20 | 347            | 492 | 302 | 15 | 31 |