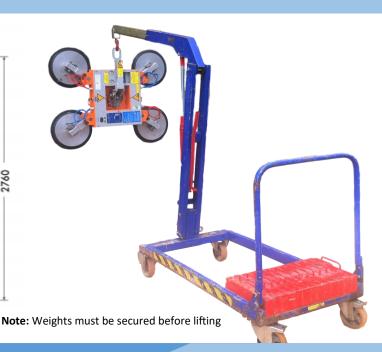

## The Glassboy 330 is an adaptable counterbalances floor crane that is very popular due to its easy-to-assemble, extremely portable frame and flexibility to assist in a broad range of applications.

With the ability to handle loads of up to 330kg and a maximum hook height of 2.7m, the Glassboy 330 is a compact and dependable lifting aid. When combined with a range of below-the-hook machines such as one of our vacuum lifters. This machine is ideal for shop-front glazing and glazing below overhangs. The Glassboy 330 can also be positioned between floors or on rooftops.

VACUUM & CRANE LTD The Lifting Specialists

- Capacity: 330KG
- Maximum hook height of 2.7m
- Hydraulic lifting arm
- Lockable rear wheels
- Effortlessly assembles and disassembles for easy transport
- Vacuum lifter hired separately
- Weight: 408kg (with counterweights)