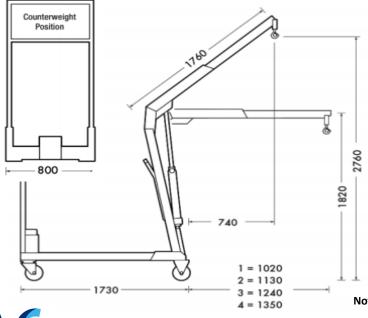

| Technical Specifications      | Capacity | Arm Extension |
|-------------------------------|----------|---------------|
| Position 1                    | 330kg    | 900mm         |
| Position 2                    | 300kg    | 1020mm        |
| Position 3                    | 270kg    | 1140mm        |
| Position 4                    | 250kg    | 1260mm        |
| Weight (without counterweight | s) 122kg |               |
| Weight (with counterweights)  | 408kg    |               |
| Counterweights                | 13       |               |