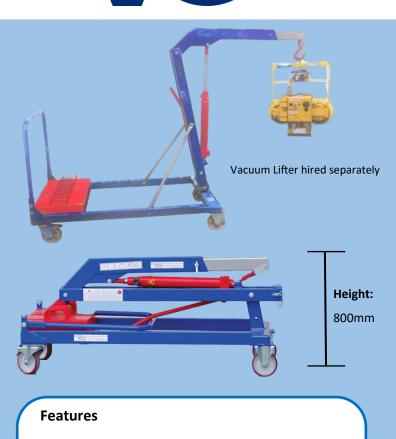

## The Glassboy 330 is an adaptable counterbalances floor crane that is very popular due to its easy-to-assemble, extremely portable frame and flexibility to assist in a broad range of applications.

With the ability to handle loads of up to 330kg and a maximum hook height of 2.7m, the Glassboy 330 is a compact and dependable lifting aid. When combined with a range of below-the-hook machines such as one of our vacuum lifters. This machine is ideal for shop-front glazing and glazing below overhangs. The Glassboy 330 can also be positioned between floors or on rooftops.

VACUUM & CRANE LTD The Lifting Specialists

- Capacity: 330KG
- Maximum hook height of 2.7m
- Hydraulic lifting arm
- Lockable rear wheels
- Effortlessly assembles and disassembles for easy transport
- Vacuum lifter hired separately
- Weight: 408kg (with counterweights)