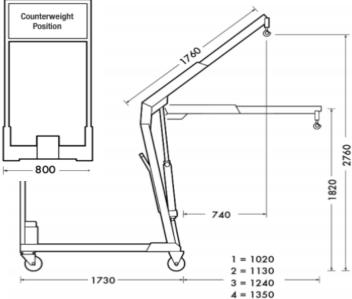

| Technical Specifications      | Capacity  | Arm Extension |
|-------------------------------|-----------|---------------|
| Position 1                    | 500kg     | 900mm         |
| Position 2                    | 420kg     | 1020mm        |
| Position 3                    | 370kg     | 1140mm        |
| Position 4                    | 300kg     | 1260mm        |
| Weight (without counterweight | rs) 134kg |               |
| Weight (with counterweights)  | 706kg     |               |
| Counterweights                | 26        |               |

Note: Weights must be secured before lifting