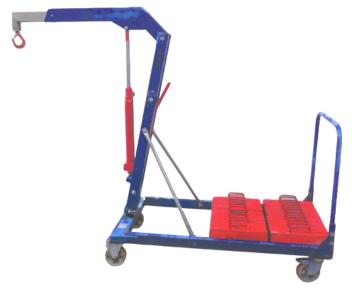

## **Features**

- Capacity: 500KG
- Maximum hook height of 2.7m
- Hydraulic lifting arm
- Lockable rear wheels
- Effortlessly assembles and disassembles for easy transport
- Optional electric hoist for raising loads from the ground up
- Weight: 706kg (with counterweights)

## **GLASSBOY 500 [500KG]**

With a lifting capacity of up to 500kg and a maximum hook height of 2.7m, the Glassboy 500 is a versatile and lightweight lifting machine that can be used between floors for raising loads from the ground with its optional electric hoist.

The Glassboy 500 can assist with a wide range of lifting applications. It is ideal for shop-front glazing and fitting below overhangs when used in conjunction with below-the-hook devices such as one of our Vacuum lifters.