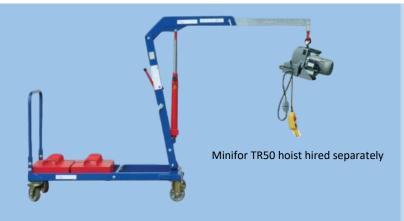

## **GLASSBOY 500 [500KG]**

With a lifting capacity of up to 500kg and a maximum hook height of 2.7m, the Glassboy 500 is a versatile and lightweight lifting machine that can be used between floors for raising loads from the ground with its optional electric hoist.

The Glassboy 500 can assist with a wide range of lifting applications. It is ideal for shop-front glazing and fitting below overhangs when used in conjunction with below-the-hook devices such as one of our Vacuum lifters.