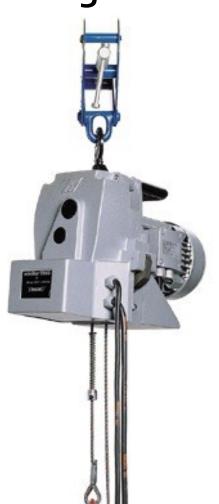

## MINIFOR TR50

## 0.5t Portable motorised wire rope hoist

Hoists are often used in conjunction with glass vacuum lifters and used for applications such as ground level shop front glass installation.

Faster than the TR30 and with a 500kg capacity, the TR50 hoist also boasts a 2.5m pendant control cable with emergency stop function.