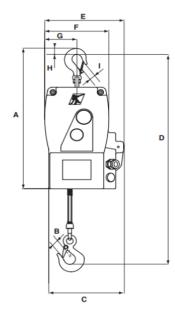

| Model | WLL Speed    |               |                 |                  |     | Dimensions mm |     |     |     |     |    |    |    |     |     | Weight<br>(KG) |    |    |
|-------|--------------|---------------|-----------------|------------------|-----|---------------|-----|-----|-----|-----|----|----|----|-----|-----|----------------|----|----|
|       | Direct<br>KG | Sheaved<br>KG | Direct<br>m/min | Sheaved<br>m/min | А   | В             | С   | D   | E   | F   | G  | Н  | ı  | J   | к   | L              | М  |    |
| TR50  | 500          | 950           | 7               | 3.5              | 430 | 20            | 212 | 642 | 224 | 181 | 90 | 20 | 20 | 347 | 492 | 302            | 15 | 31 |