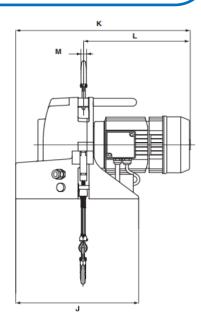

| Model | WLL Speed    |               |                 |                  |     | Dimensions mm |     |     |     |     |    |    |    |     |     | Weight<br>(KG) |    |    |
|-------|--------------|---------------|-----------------|------------------|-----|---------------|-----|-----|-----|-----|----|----|----|-----|-----|----------------|----|----|
|       | Direct<br>KG | Sheaved<br>KG | Direct<br>m/min | Sheaved<br>m/min | А   | В             | С   | D   | E   | F   | G  | Н  | ı  | J   | к   | L              | М  |    |
| TR50  | 500          | 950           | 7               | 3.5              | 430 | 20            | 212 | 642 | 224 | 181 | 90 | 20 | 20 | 347 | 492 | 302            | 15 | 31 |